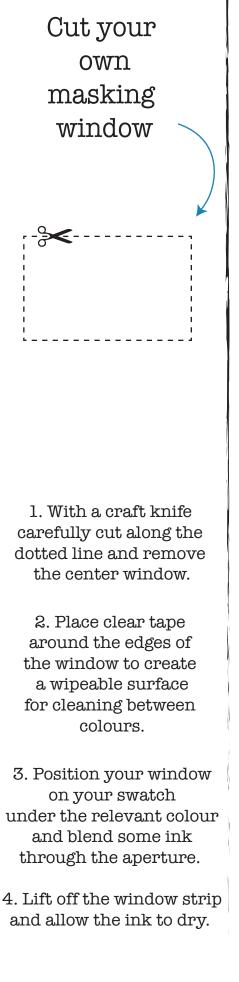

PEELED PAINT      | EVERGREEN BOUGH   | MERMAID LAGOON    |
| FOREST MOSS       | PINE NEEDLES      | SALTY OCEAN       |
| BUNDLED SAGE      | ICED SPRUCE       | SPECKLED EGG      |
|                   |                   |                   |

| WEATHERED WOOD   | MILLED LAVENDER    | WALNUT STAIN     |
|------------------|--------------------|------------------|
| TUMBLED GLASS    | VICTORIAN VELVET   | BRUSHED CORDUROY |
| STORMY SKY       | SEEDLESS PRESERVES | VINTAGE PHOTO    |
| FADED JEANS      | SHADED LILAC       | GATHERED TWIGS   |
| PRIZE RIBBON     | WILTED VIOLET      | OLD PAPER        |
| CHIPPED SAPPHIRE | DUSTY CONCORD      | FRAYED BURLAP    |
| BLUEPRINT SKETCH | VILLIANOUS POTION  | GROUND ESPRESSO  |
|                  |                    |                  |







COLOUR SWATCH CHART